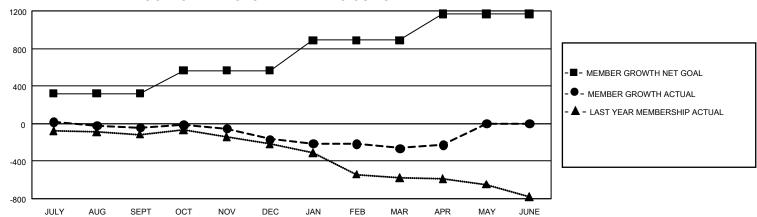

## GMT Constitutional Area 1, Group N

REPORT DOES NOT INCLUDE CLUBS IN UNDISTRICTED AREAS.

| Clubs                 |               |           |               | Members               |                          |                         |                                              |
|-----------------------|---------------|-----------|---------------|-----------------------|--------------------------|-------------------------|----------------------------------------------|
| RESULTS FOR 2021-2022 |               |           |               | RESULTS FOR 2021-2022 |                          |                         |                                              |
| QUARTER               | NEW CLUB GOAL | NEW CLUBS | DROPPED CLUBS | QUARTER MI            | EMBER GROWTH NET<br>GOAL | MEMBER GROWTH<br>ACTUAL | DROPPED MEMBERS ACTUAL (including transfers) |
| JULY/AUG/SEPT         | 6             | 1         | 7             | JULY/AUG/SEP1         | Т 319                    | 441                     | 455                                          |
| OCT/NOV/DEC           | 18            | 1         | 4             | OCT/NOV/DEC           | 247                      | 341                     | 441                                          |
| JAN/FEB/MAR           | 9             | 1         | 2             | JAN/FEB/MAR           | 320                      | 350                     | 404                                          |
| APR/MAY/JUNE          | 21            | 1         | 1             | APR/MAY/JUNE          | 282                      | 182                     | 141                                          |

## GOALS AND ACTUAL MEMBERS CUMULATIVE

| DROPPED CLUBS: 14 |       | 284 CLUBS OF 560 ADDED 1<br>OR MORE NEW MEMBERS | GENDER DISTRIBUTION                 |                    |  |
|-------------------|-------|-------------------------------------------------|-------------------------------------|--------------------|--|
|                   |       |                                                 | MALE                                | ALE 7,962 (64.88%) |  |
|                   |       |                                                 | FEMALE                              | 4,309 (35.11%)     |  |
| DROPPED MEMBERS   |       |                                                 | NON BINARY                          | 0 (0.00%)          |  |
| DECEASED          | 206   |                                                 | PREFER NOT TO ANSWER                | 1 (0.01%)          |  |
| CLUB CANCELLED    | 130   |                                                 | TOTAL FAMILY UNIT MEMBERS 2,3       |                    |  |
| OTHER             | 1,105 | CLICK HERE FOR                                  |                                     |                    |  |
| TOTAL             | 1,441 | CUMULATIVE MEMBERSHIP DATA                      | FAMILY MEMBERS PAYING HALF DUES 1,2 |                    |  |