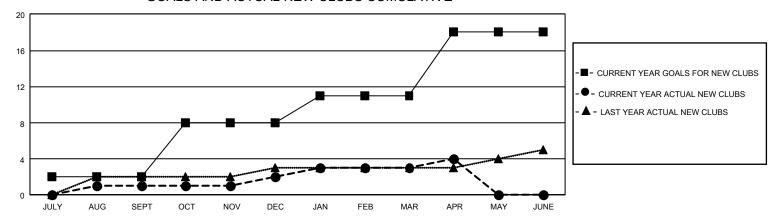

## GMT Constitutional Area 1, Group N

REPORT DOES NOT INCLUDE CLUBS IN UNDISTRICTED AREAS.

| Clubs                 |               |           |               | Members               |                          |                         |                                              |
|-----------------------|---------------|-----------|---------------|-----------------------|--------------------------|-------------------------|----------------------------------------------|
| RESULTS FOR 2021-2022 |               |           |               | RESULTS FOR 2021-2022 |                          |                         |                                              |
| QUARTER               | NEW CLUB GOAL | NEW CLUBS | DROPPED CLUBS | QUARTER MI            | EMBER GROWTH NET<br>GOAL | MEMBER GROWTH<br>ACTUAL | DROPPED MEMBERS ACTUAL (including transfers) |
| JULY/AUG/SEPT         | 6             | 1         | 7             | JULY/AUG/SEP1         | Т 319                    | 441                     | 455                                          |
| OCT/NOV/DEC           | 18            | 1         | 4             | OCT/NOV/DEC           | 247                      | 341                     | 441                                          |
| JAN/FEB/MAR           | 9             | 1         | 2             | JAN/FEB/MAR           | 320                      | 350                     | 404                                          |
| APR/MAY/JUNE          | 21            | 1         | 1             | APR/MAY/JUNE          | 282                      | 182                     | 141                                          |

## GOALS AND ACTUAL NEW CLUBS CUMULATIVE